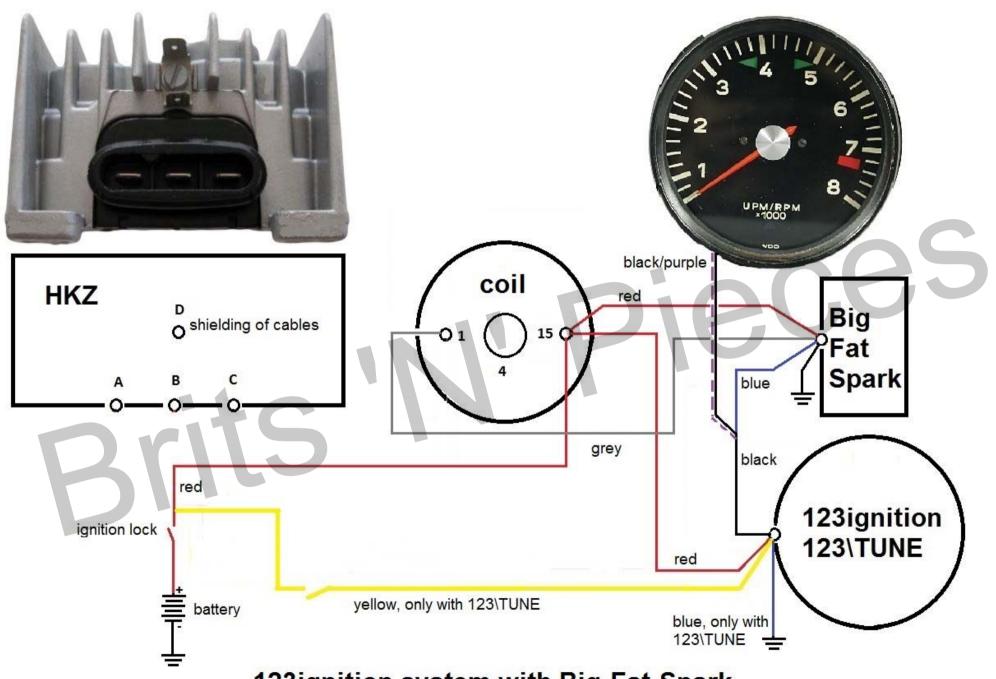

## Table of contents

| original condition  Diagram of a 3-pole HKZ of a Porsche 911 without 123ignition                                                                       | page 2 |
|--------------------------------------------------------------------------------------------------------------------------------------------------------|--------|
| 123ignition with HKZ  Diagram of a 3-pole HKZ of a Porsche 911 in connection with a 123ignition respectively a 123\TUNE                                | page 3 |
| <b>123ignition without HKZ</b> Diagram of a 123ignition respectively 123\TUNE installed in a Porsche 911, HKZ omitted.                                 | page 4 |
| 123ignition with Big-Fat-Spark  Diagram of a 123ignition respectively 123\TUNE installed in a  Persona 911, HK7 replaced by the superior Big Eat Spark | page 5 |

123ignition system without HKZ

123ignition system with Big-Fat-Spark