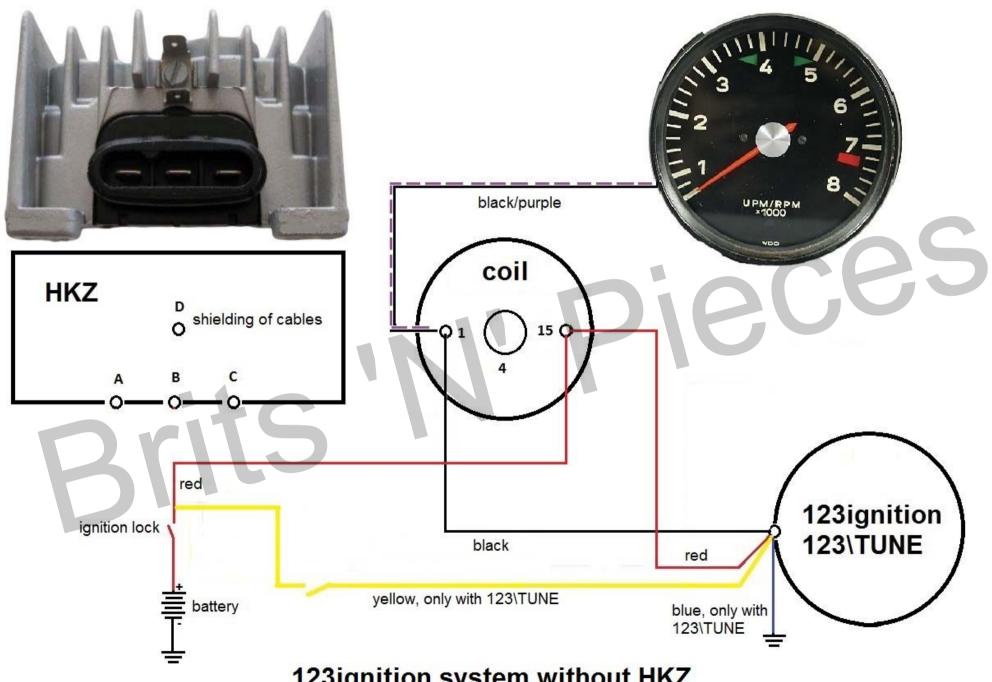

## Table of contents

| original condition  Diagram of a 3-pole HKZ of a Porsche 911 without 123ignition                                                                       | page 2 |
|--------------------------------------------------------------------------------------------------------------------------------------------------------|--------|
| 123ignition with HKZ  Diagram of a 3-pole HKZ of a Porsche 911 in connection with a 123ignition respectively a 123\TUNE                                | page 3 |
| <b>123ignition without HKZ</b> Diagram of a 123ignition respectively 123\TUNE installed in a Porsche 911, HKZ omitted.                                 | page 4 |
| 123ignition with Big-Fat-Spark  Diagram of a 123ignition respectively 123\TUNE installed in a  Persona 911, HK7 replaced by the superior Big Eat Spark | page 5 |

123ignition system without HKZ

123ignition system with Big-Fat-Spark