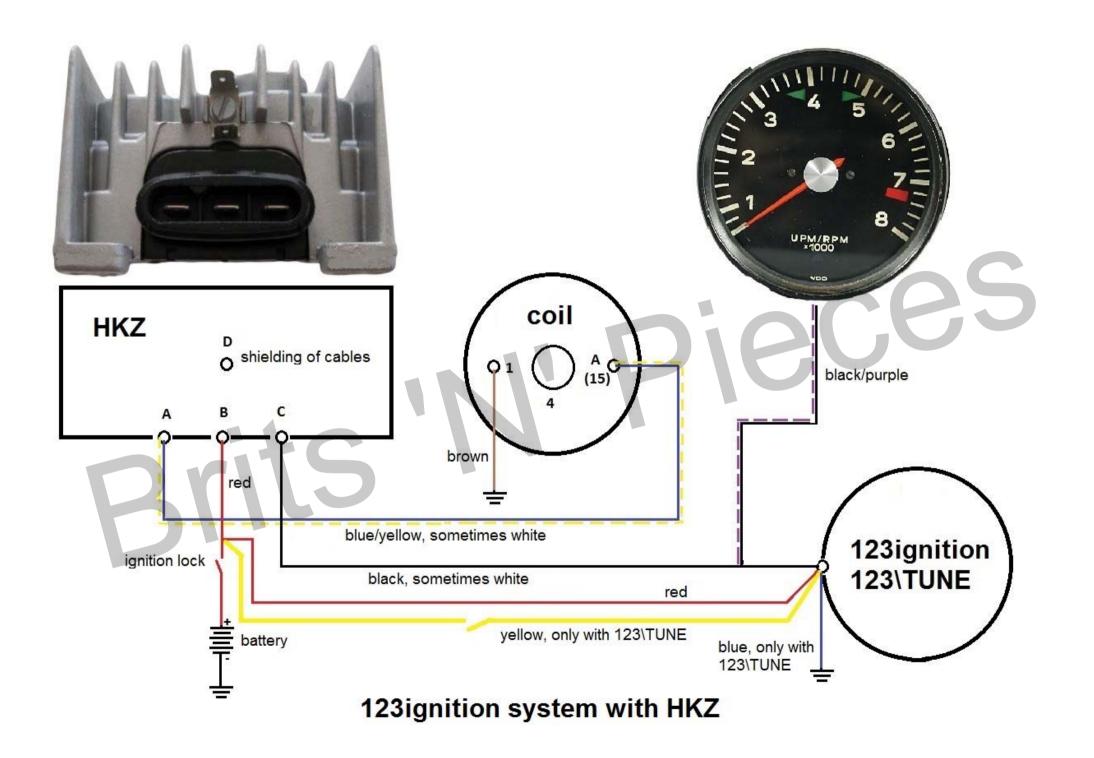

## Table of contents

| original condition  Diagram of a 3-pole HKZ of a Porsche 911 without 123ignition                                                                       | page 2 |
|--------------------------------------------------------------------------------------------------------------------------------------------------------|--------|
| 123ignition with HKZ  Diagram of a 3-pole HKZ of a Porsche 911 in connection with a 123ignition respectively a 123\TUNE                                | page 3 |
| <b>123ignition without HKZ</b> Diagram of a 123ignition respectively 123\TUNE installed in a Porsche 911, HKZ omitted.                                 | page 4 |
| 123ignition with Big-Fat-Spark  Diagram of a 123ignition respectively 123\TUNE installed in a  Persona 911, HK7 replaced by the superior Big Eat Spark | page 5 |