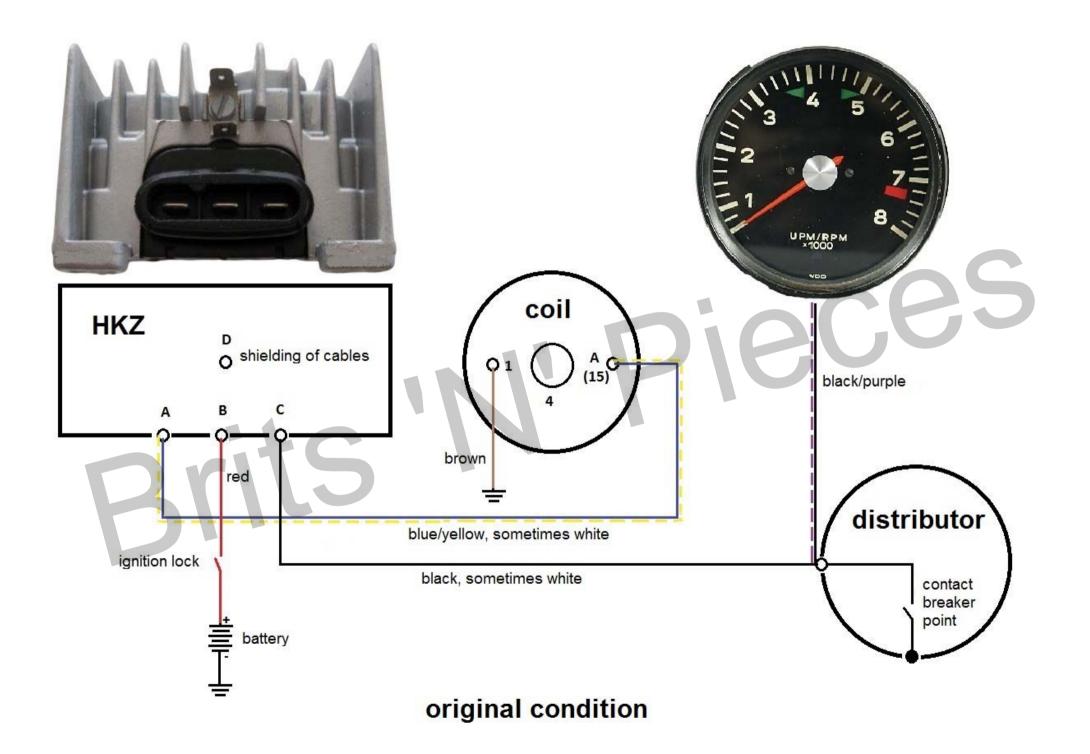

## Table of contents

| original condition  Diagram of a 3-pole HKZ of a Porsche 911 without 123ignition                                                                       | page 2 |
|--------------------------------------------------------------------------------------------------------------------------------------------------------|--------|
| 123ignition with HKZ  Diagram of a 3-pole HKZ of a Porsche 911 in connection with a 123ignition respectively a 123\TUNE                                | page 3 |
| <b>123ignition without HKZ</b> Diagram of a 123ignition respectively 123\TUNE installed in a Porsche 911, HKZ omitted.                                 | page 4 |
| 123ignition with Big-Fat-Spark  Diagram of a 123ignition respectively 123\TUNE installed in a  Persona 911, HK7 replaced by the superior Big Eat Spark | page 5 |